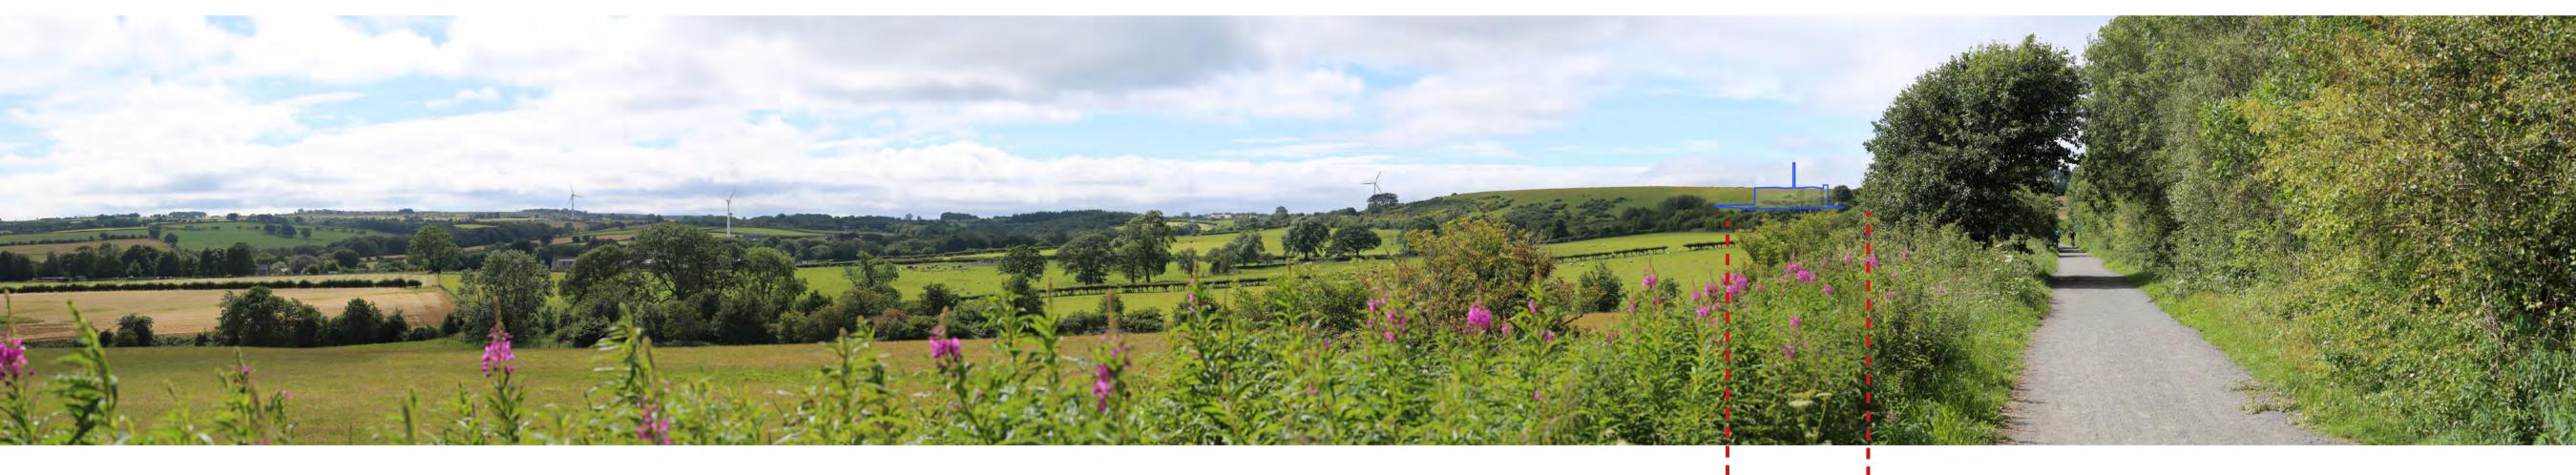

View including proposed development - blue wirelines

**REVISION DETAILS** Rev: Date: DR: CK: Notes: A 22/07/20 NP CG TBC Approx. Extent of Site

Approx. Extent of Site

## Viewpoint Details

Viewpoint ID: 7 Map Co-Ordinates: NZ 11557, 49090 Height at Ground Level (AOD): 198m Approx. Distance to Site: 1.28km Direction from Site: North West

Date of Photo: 16.07.2020 Weather Conditions: Sunny, Overcast Surveyor: Nadya Petrova Angle of View: 90° Distance from Viewer: 500mm

Receptors: Long distance walk users, Walkers, Cyclists