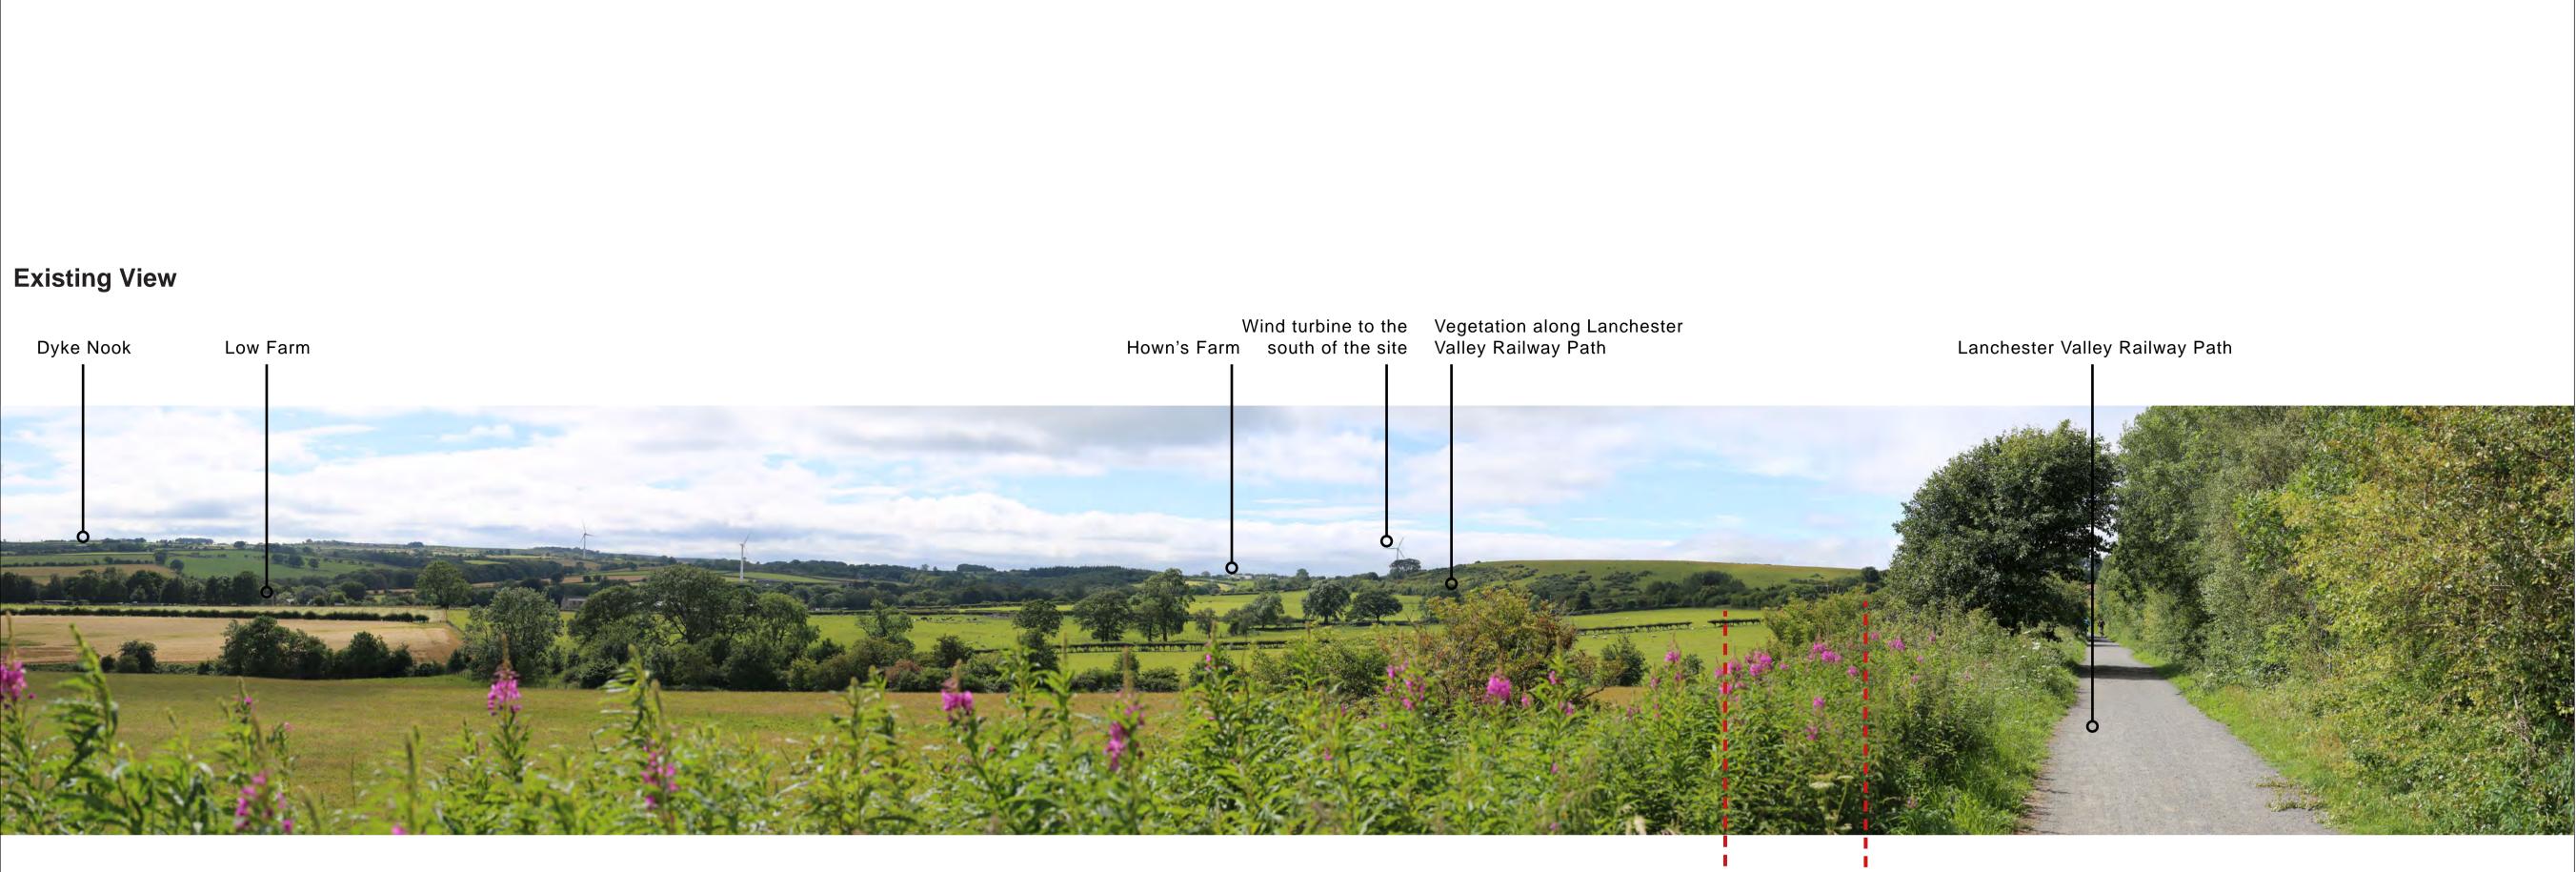

## Viewpoint Details

Viewpoint ID: 7 Map Co-Ordinates: NZ 11557, 49090 Height at Ground Level (AOD): 198m Approx. Distance to Site: 1.28km Direction from Site: North West

Date of Photo: 16.07.2020 Weather Conditions: Sunny, Overcast Surveyor: Nadya Petrova Angle of View: 90° Distance from Viewer: 500mm

Receptors: Long distance walk users, Walkers, Cyclists