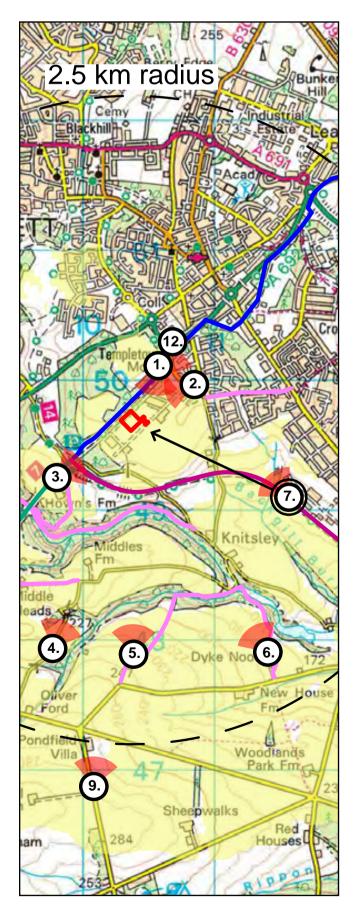

## Viewpoint Location Plan

| PAPER SIZE: | PROJECT NO.:                       |            | PROJECT:                         |
|-------------|------------------------------------|------------|----------------------------------|
| A1          | CRM.0138.001                       |            | Hownsgill Energy Facility        |
| DATE:       | DRAWING NO.:                       |            | DRAWING TITLE:                   |
| 22/07/2020  | CRM.0138.001.ENZ.01.XX.DR.L.00.012 |            | Viewpoint 7- Including Wirelines |
| DRAWN:      | CHECKED:                           | FIGURE No: | CLIENT:                          |
| NP          | CG                                 | 7.12       | Project Genesis Ltd.             |