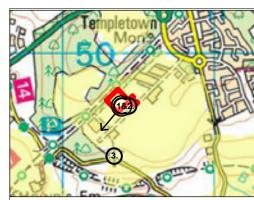

Viewpoint 1: From the site, looking to Bus depot and International Cuisine developments

Viewpoint 2: From the site, looking to the industrial buildings to the north

Viewpoint 3: From unnamed road, looking from the wind turbine to the south of the site