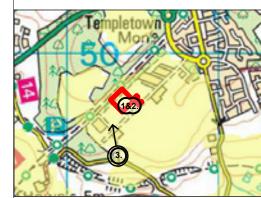

Viewpoint 1: From the site, looking to Bus depot and International Cuisine developments

Viewpoint 2: From the site, looking to the industrial buildings to the north

Viewpoint 3: From unnamed road, looking from the wind turbine to the south of the site