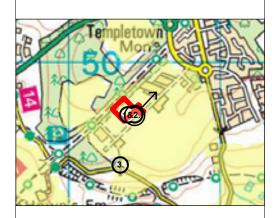

Viewpoint 1: From the site, looking to Bus depot and International Cuisine developments

Viewpoint 2: From the site, looking to the industrial buildings to the north

Viewpoint 3: From unnamed road, looking from the wind turbine to the south of the site