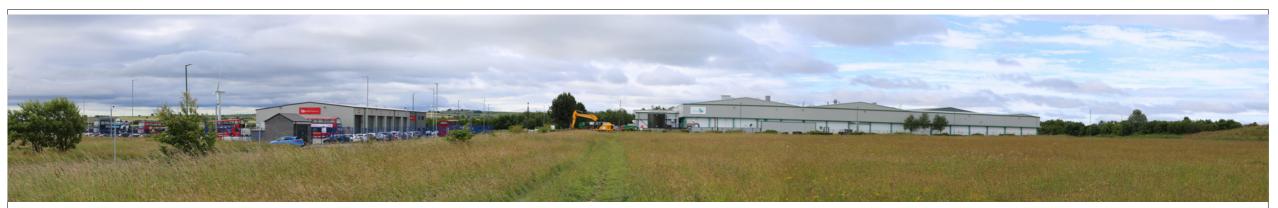

Viewpoint 1: From the site, looking to Bus depot and International Cuisine developments

Viewpoint 2: From the site, looking to the industrial buildings to the north

Viewpoint 3: From unnamed road, looking from the wind turbine to the south of the site