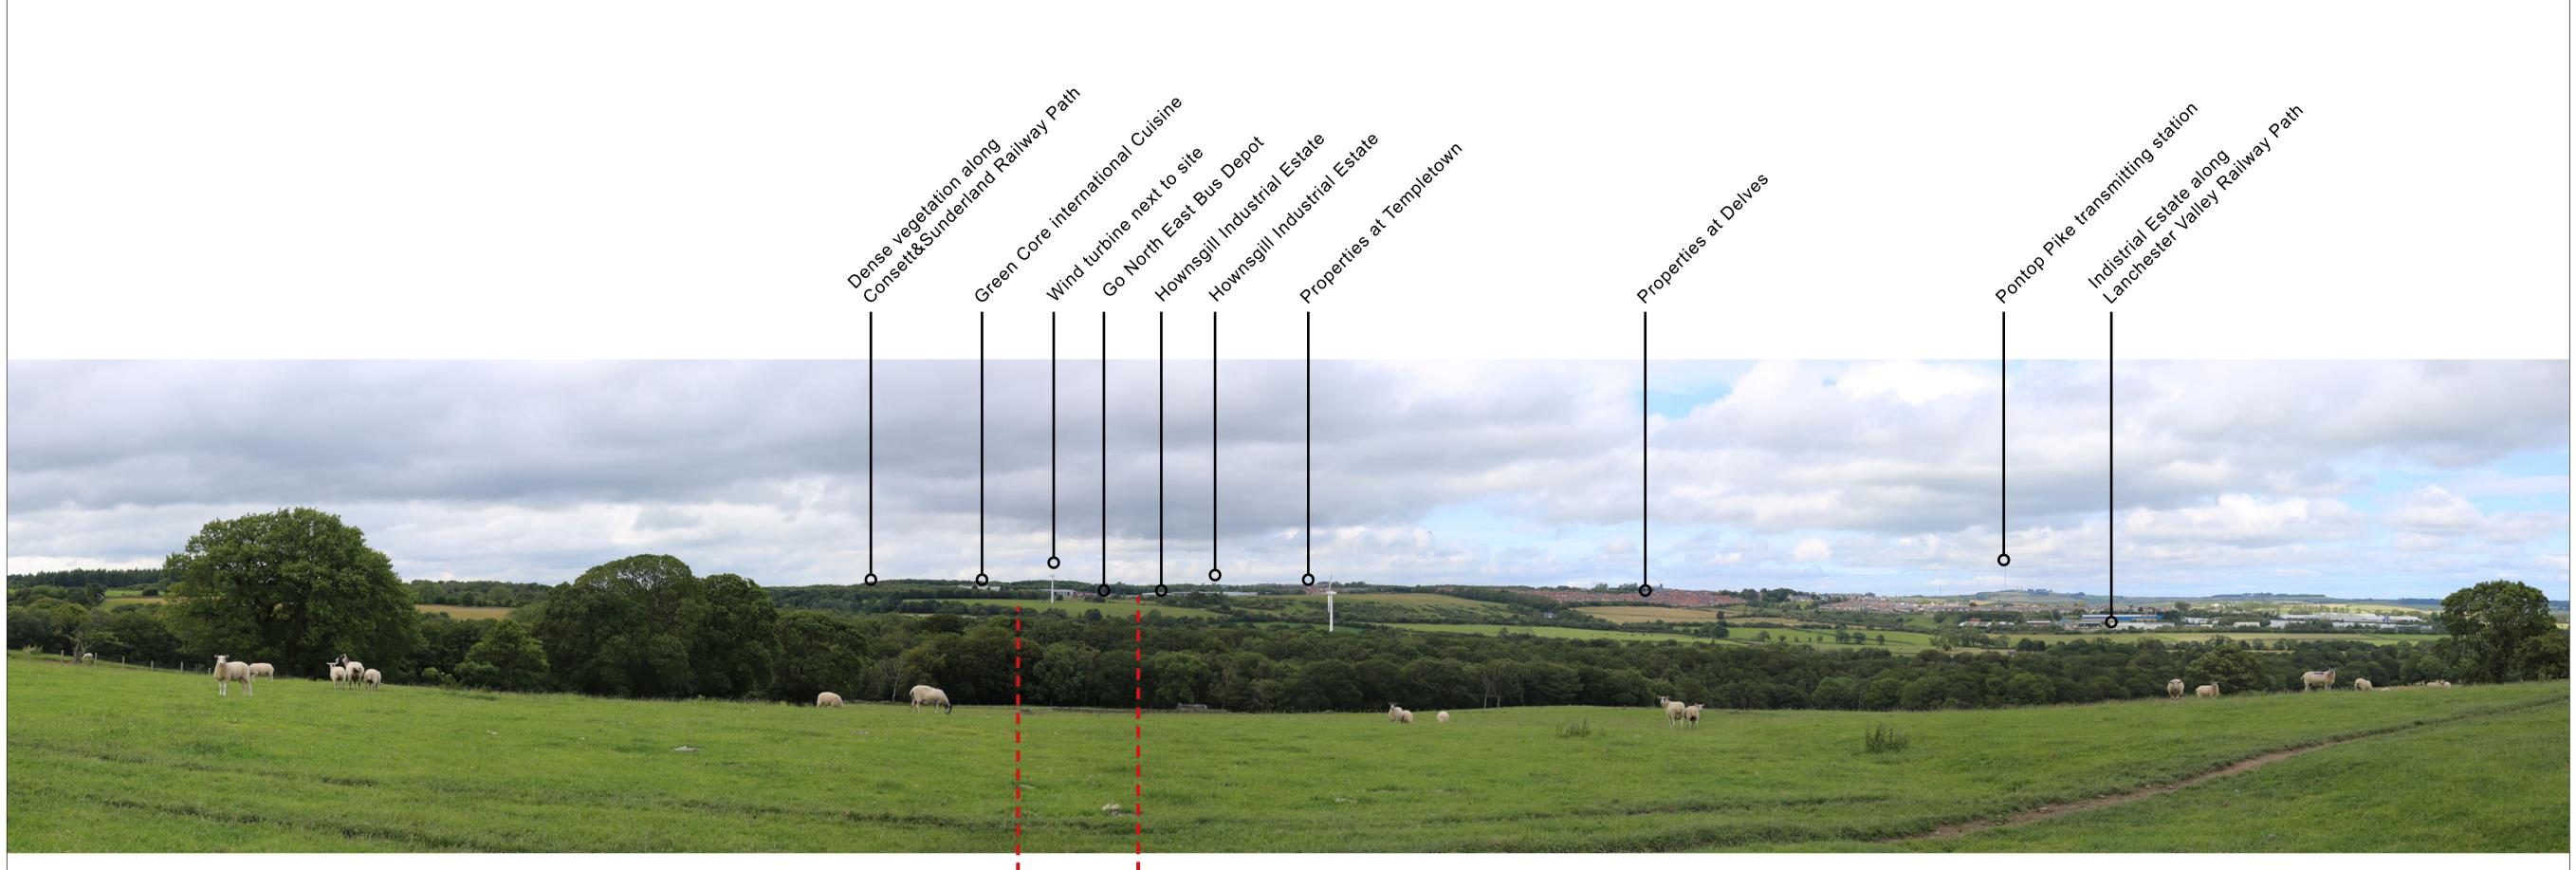

### Viewpoint Details

Viewpoint ID: 5 Map Co-Ordinates: NZ 10378, 47878 Height at Ground Level (AOD): 233m Approx. Distance to Site: 1.74km Direction from Site: North

Date of Photo: 16.07.2020 Weather Conditions: Overcast Surveyor: Nadya Petrova Angle of View: 90° Distance from Viewer: 500mm

Receptors: PRoW Users, Walkers