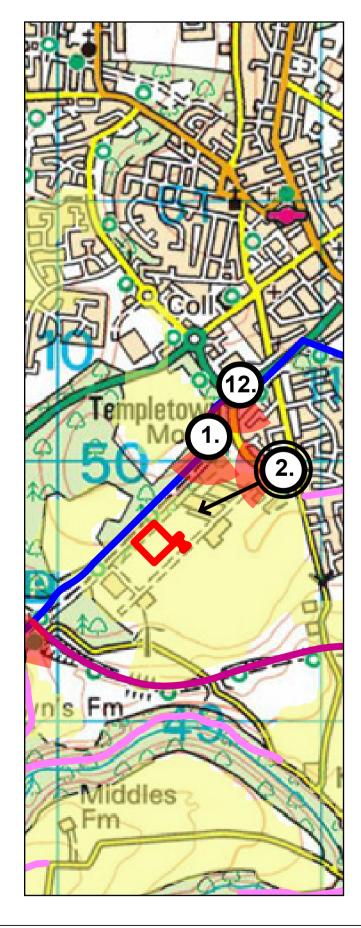

## Viewpoint Location Plan

| PROJECT:                  |               | R SIZE:      |     |
|---------------------------|---------------|--------------|-----|
| Hownsgill Energy Facility | 1             |              |     |
| DRAWING TITLE:            |               | DRAWING NO.: | :   |
| Viewpoint 2               | X.DR.L.00.007 | 07/2020      |     |
| CLIENT:                   | FIGURE No:    | CHECKED:     | VN: |
| Project Genesis Ltd.      | 8.7           | CG           |     |
|                           |               |              |     |