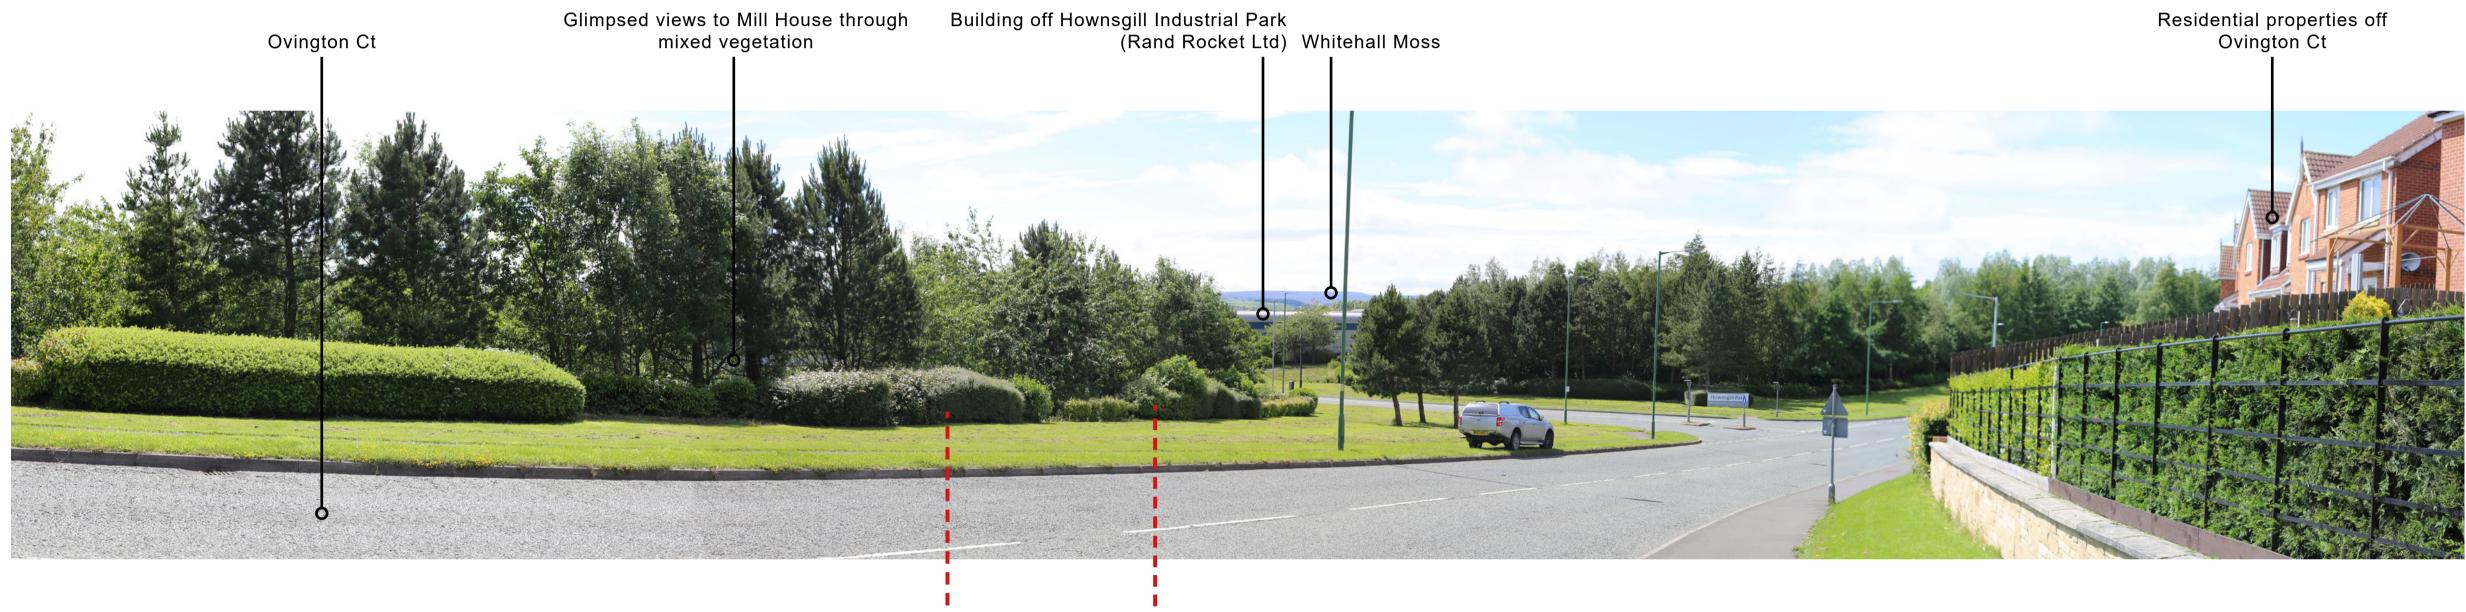

## Viewpoint 2: Views from Ovington Ct, next to Hownsgill Industrial estate

#### Viewpoint Details

Viewpoint ID: 2 Map Co-Ordinates: NZ 10852, 49961 Height at Ground Level (AOD): 251m Approx. Distance to Site: 551m Direction from Site: South West

Date of Photo: 16.07.2020 Weather Conditions: Sunny, Overcast Surveyor: Nadya Petrova Angle of View: 75° Distance from Viewer: 500mm

Receptors: Road users, Residents