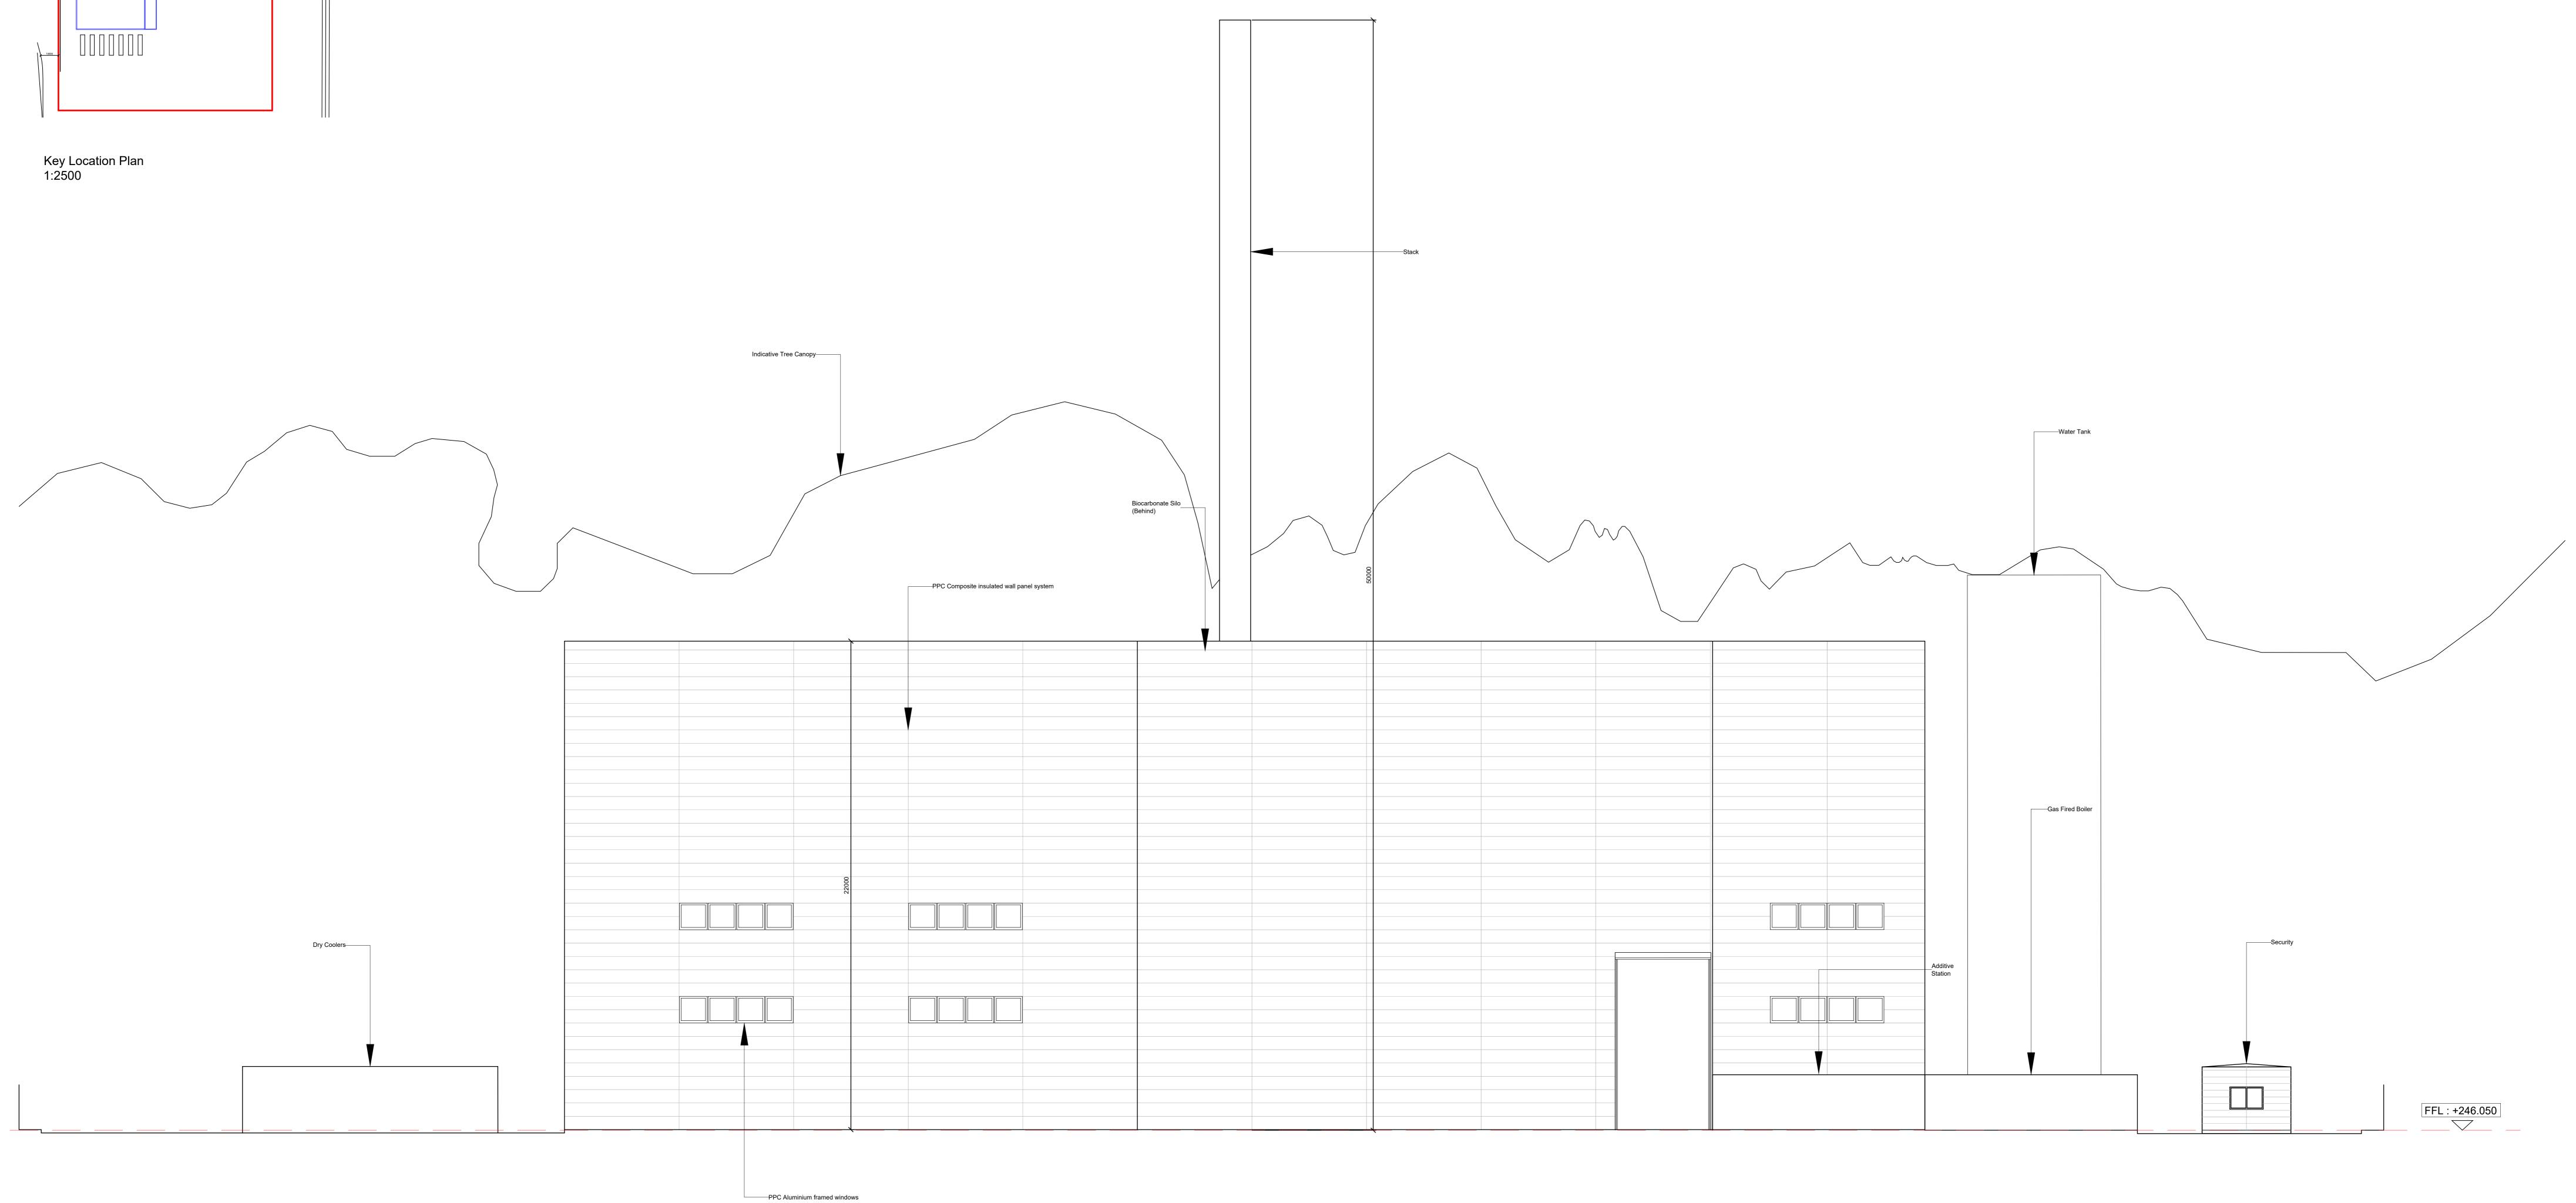

South East Elevation

Residual Risks

In addition to the hazard/risks normally associated with the types of work detailed on this drawing take note of the above. It is assumed that all works on this drawing will be carried out by a competent contractor working, where appropriate, to an appropriate method statement.

\_\_\_\_\_ <

Project EFW Facility, Consett Client Project Genesis Ltd Layout Title Proposed South East Elevation

0 1 2 3 4 5 Scale in m. 1:100

Drawing Number project originator zone level type role number rev \*\*\* - SBA - XX - XX - GF - A AL(0)022 -