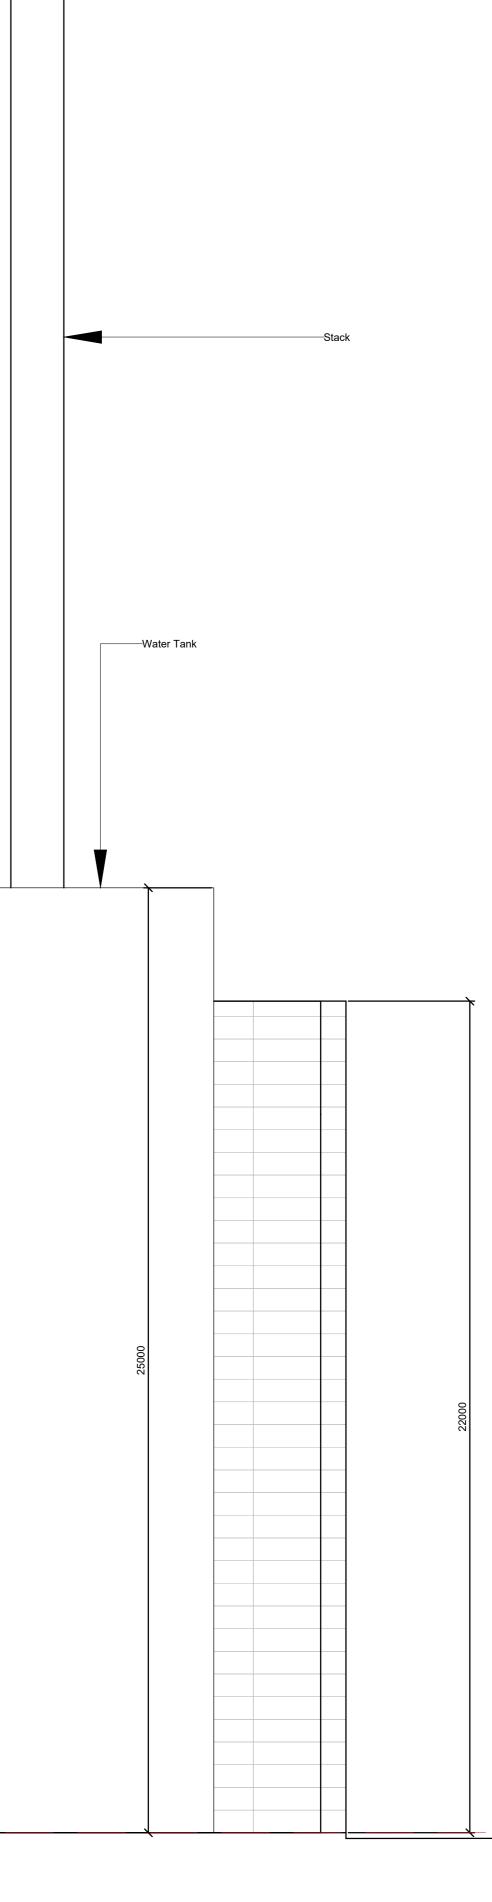

FFL : +246.050

Project EFW Facility, Consett Client Project Genesis Ltd Layout Title

Proposed North East Elevation

 
 0
 1
 2
 3
 4
 5

 Scale in m.
 1:100
 Scale in m.

Drawing Number project originator zone level type role number rev \*\*\* - SBA - XX - XX - GF - A AL(0)021 -