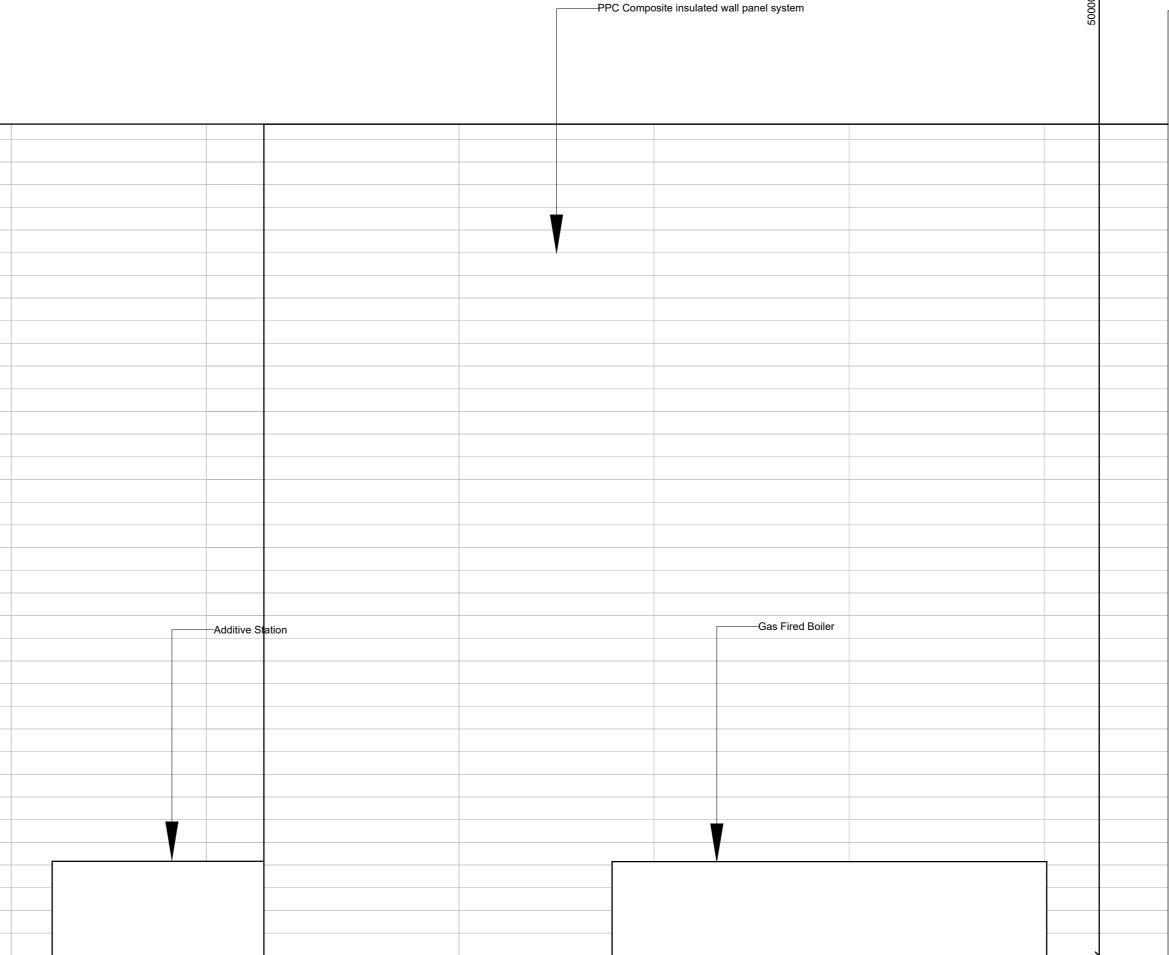

FFL : +246.050

Project EFW Facility, Consett Client Project Genesis Ltd Layout Title

Proposed North East Elevation

 
 0
 1
 2
 3
 4
 5

 Scale in m.
 1:100
 Scale in m.

Drawing Number project originator zone level type role number rev \*\*\* - SBA - XX - XX - GF - A AL(0)021 -