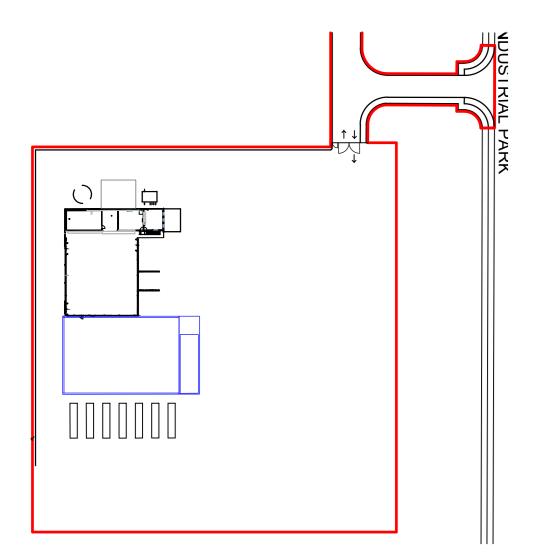

Key Location Plan 1:2500

North East Elevation

Residual Risks

In addition to the hazard/risks normally associated with the types of work detailed on this drawing take note of the above. It is assumed that all works on this drawing will be carried out by a competent contractor working, where appropriate, to an appropriate method statement.