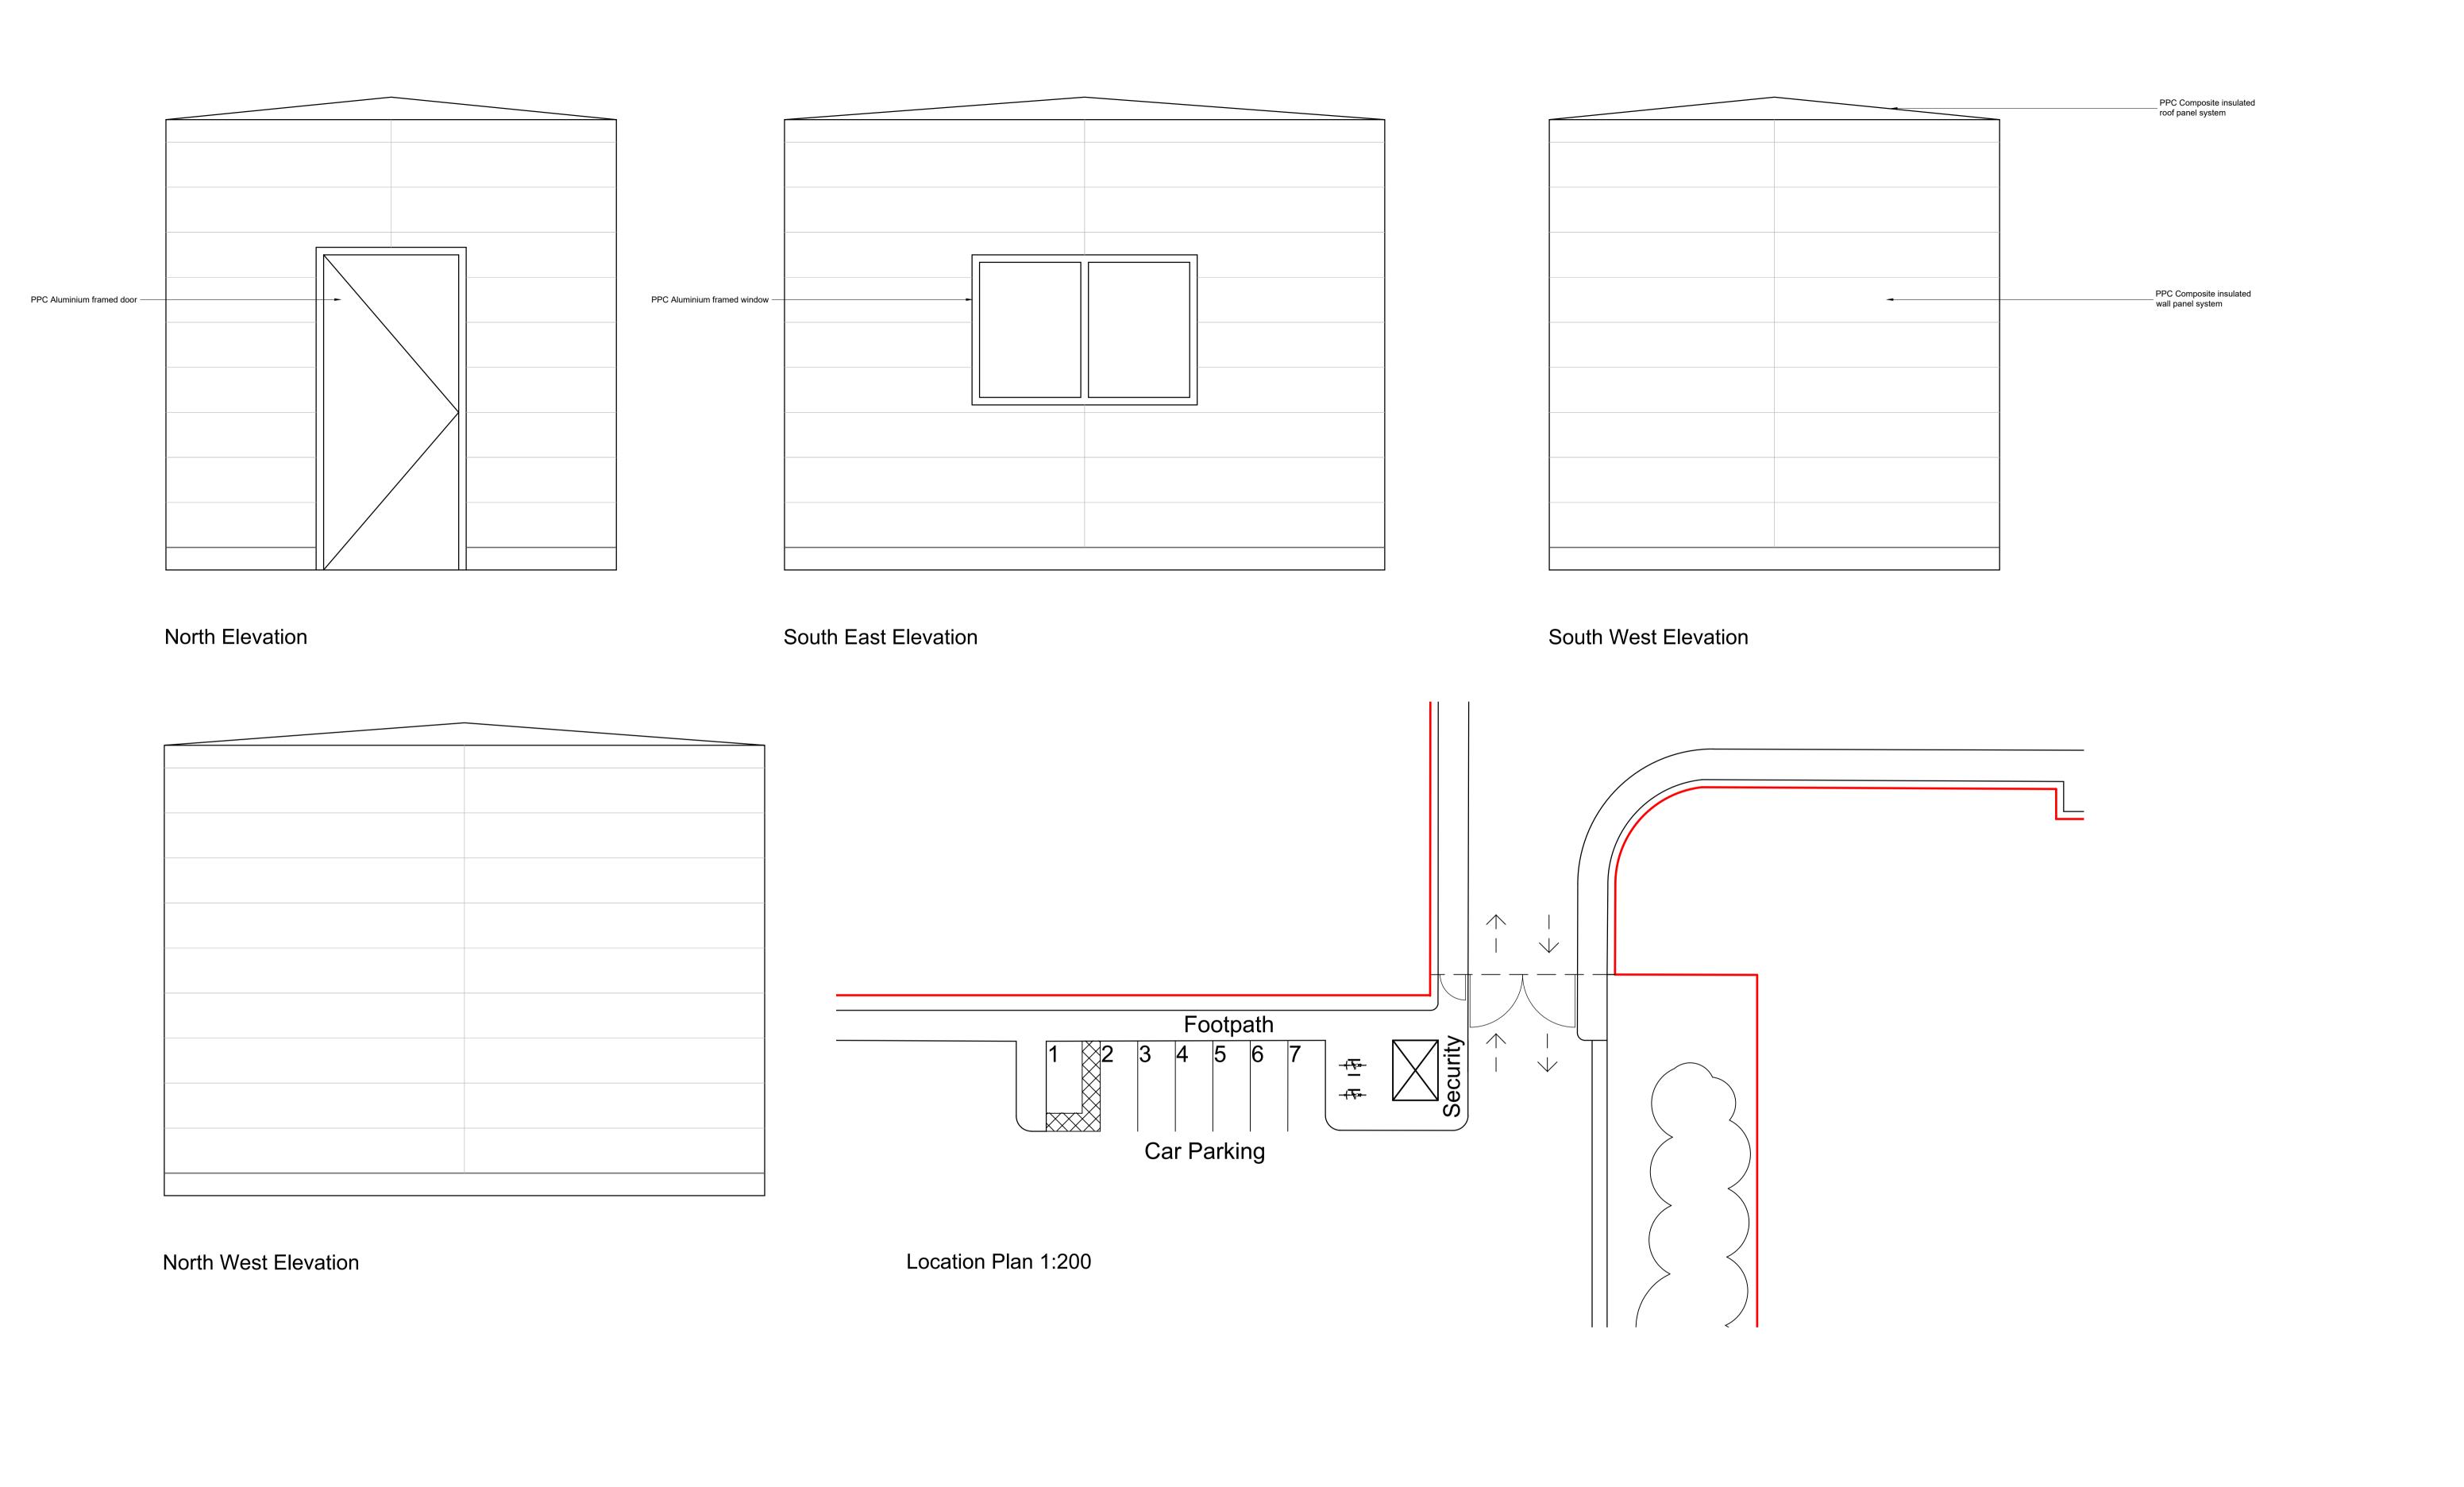

| NOTES:                                                                                                                                                                                     | T                                                                                                                                                                                                                                                                                      | Rev           | Revision | Date Drwn Chkd | Rev | Revision | Date | Drwn Chkd | Project | EFW Facility, Consett                       | Drawing Number                                                                                                      |
|--------------------------------------------------------------------------------------------------------------------------------------------------------------------------------------------|----------------------------------------------------------------------------------------------------------------------------------------------------------------------------------------------------------------------------------------------------------------------------------------|---------------|----------|----------------|-----|----------|------|-----------|---------|---------------------------------------------|---------------------------------------------------------------------------------------------------------------------|
| © AKA ARCHITECTS GROUP LTD.  THIS DRAWING IS THE SUBJECT OF COPYRIGHT WHICH VESTS IN AKA ARCHITECTS GROUP  LTD. IT IS AN INTERINGEMENT OF COPYRIGHT TO PERPON ICE THIS DRAWING BY WHATEVER |                                                                                                                                                                                                                                                                                        | - FIRST ISSUE |          | 03.11.20 FC DD |     |          |      |           |         | Et Wirdshiy, Concor                         | project originator zone level type role number re                                                                   |
| MEANS, INCLUDING ELECTRONIC, WITHOUT THE EXPRESS WRITTEN CONSENT OF AKA ARCHITECTS GROUP LTD. WHICH RESERVES ALL ITS RIGHTS.                                                               |                                                                                                                                                                                                                                                                                        |               |          |                |     |          |      |           | Client  | Project Genesis Ltd                         | *** SBG - 00 GF DR A AL(0)016                                                                                       |
| AKA ARCHITECTS GROUP LTD. ASSERTS ITS RIGHTS TO BE IDENTIFIED AS THE AUTHOR OF THIS DESIGN. ALL DRAWINGS, IMAGES AND MODELS ARE SUBJECT TO THE COPYRIGHT, DESIGNS & PATENTS ACT 1988       |                                                                                                                                                                                                                                                                                        |               |          |                |     |          |      |           | 4       | Proposed Securty Lodge                      | SBG Project No.         Scales @ A1         Status           2200033         1:20         PLANNIN                   |
| ■ DRAWING NOT TO BE SCALED. ■ REPORT ERRORS & OMISSIONS TO ARCHITECT. ■ CHECK ALL DIMENSIONS ON SITE. ■ DRAWING TO BE READ IN CONJUNCTION WITH HEALTH AND SAFETY PLAN AND ALL RELEVANT     | Residual Risks                                                                                                                                                                                                                                                                         |               |          |                |     |          |      |           |         | 0 200 400 600 800 1000<br>Scale in mm. 1:20 | t: Newcastle (head office): 0191 265 7080 / 0191 213 0133                                                           |
|                                                                                                                                                                                            | In addition to the nazard/risks normally associated with the types of work detailed on this drawing take note of the above. It is assumed that all works on this drawing will be carried out by a competent contractor working, where appropriate, to an appropriate method statement. |               |          |                |     |          |      |           |         |                                             | e: info@sadlerbrown.co.uk / mail@akarchitects.net, w: www.architects-group.com copyright: AKA Architects Group Ltd. |
|                                                                                                                                                                                            | Safety Health and Environmental Information Box                                                                                                                                                                                                                                        |               |          |                |     |          |      |           | J       |                                             | SADLER BROWN® GF                                                                                                    |