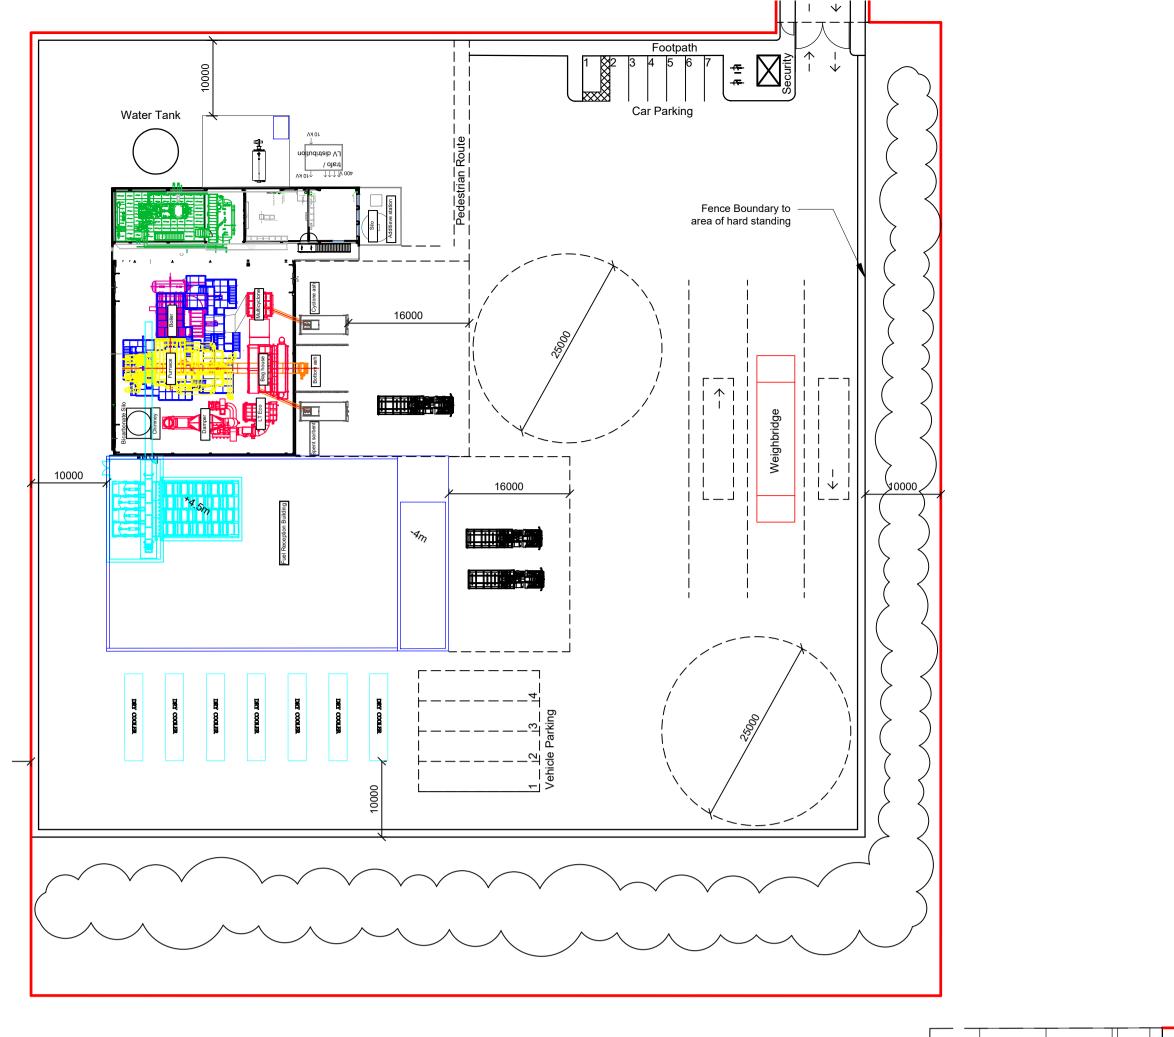

Key Location Plan 1:500

North East Elevation 1:200

Proposed Materiality: Powder coated metal fencing with steel supports 1:20

| South East Elevation |
|----------------------|
| 1:200                |

| NOTES:                                                                                                                                                                                                       |                                                                                                                                                                                                             | Rev           | Revision | Date Drwn   | Chkd F | Rev | Revision | Date Drwn Chko | d Projec    |
|--------------------------------------------------------------------------------------------------------------------------------------------------------------------------------------------------------------|-------------------------------------------------------------------------------------------------------------------------------------------------------------------------------------------------------------|---------------|----------|-------------|--------|-----|----------|----------------|-------------|
| © AKA ARCHITECTS GROUP LTD.<br>■ THIS DRAWING IS THE SUBJECT OF COPYRIGHT WHICH VESTS IN AKA ARCHITECTS GROUP                                                                                                |                                                                                                                                                                                                             | - FIRST ISSUE |          | 04.11.20 FC | DD     |     |          |                |             |
| LTD., IT IS AN INFRINGEMENT OF COPYRIGHT TO REPRODUCE THIS DRAWING, BY WHATEVER                                                                                                                              |                                                                                                                                                                                                             |               |          |             |        |     |          |                | Client      |
| MEANS, INCLUDING ELECTRONIC, WITHOUT THE EXPRESS WRITTEN CONSENT OF AKA<br>ARCHITECTS GROUP LTD. WHICH RESERVES ALL ITS RIGHTS.                                                                              |                                                                                                                                                                                                             |               |          |             |        |     |          |                |             |
| AKA ARCHITECTS GROUP LTD. ASSERTS ITS RIGHTS TO BE IDENTIFIED AS THE AUTHOR OF THIS                                                                                                                          |                                                                                                                                                                                                             |               |          |             |        |     |          |                |             |
| DESIGN. ALL DRAWINGS, IMAGES AND MODELS ARE SUBJECT TO THE COPYRIGHT, DESIGNS & PATENTS ACT 1988                                                                                                             |                                                                                                                                                                                                             |               |          |             |        |     |          |                | -           |
| ■ DRAWING NOT TO BE SCALED.                                                                                                                                                                                  | Residual Risks                                                                                                                                                                                              |               |          |             |        |     |          |                | <b>⊣</b> <√ |
| DRAWING NOT TO BE SCALED.     REPORT ERRORS & OMISSIONS TO ARCHITECT.     CHECK ALL DIMENSIONS ON SITE.     DRAWING TO BE READ IN CONJUNCTION WITH HEALTH AND SAFETY PLAN AND ALL RELEVANT RISK ASSESSMENTS. | In addition to the hazard/risks normally associated with the types of work detailed on this drawing take note of the above. It is assumed that all works on this drawing will be carried out by a competent |               |          |             |        |     |          |                |             |
| ■ DRAWING TO BE READ IN CONJUNCTION WITH HEALTH AND SAFETY PLAN AND ALL RELEVANT                                                                                                                             | contractor working, where appropriate, to an appropriate method statement.                                                                                                                                  |               |          |             |        |     |          |                | <i>T</i>    |
| RISK ASSESSMENTS.                                                                                                                                                                                            | Safety Health and Environmental Information Box                                                                                                                                                             |               |          |             |        |     |          |                |             |

| oject | ect EFW Facility, Consett                                 |                                                                                                                                                                                        |            | Drawing Number |       |      |        |                                            |      |     |  |  |
|-------|-----------------------------------------------------------|----------------------------------------------------------------------------------------------------------------------------------------------------------------------------------------|------------|----------------|-------|------|--------|--------------------------------------------|------|-----|--|--|
|       | ,,,                                                       | project                                                                                                                                                                                | originator | zone           | level | type | role   | number                                     |      | rev |  |  |
| ient  | Project Genesis Ltd                                       | -                                                                                                                                                                                      | *** SBA    | -              | 00    | XX   | ÐR     | A AL(                                      | 0)01 | 5 - |  |  |
|       | Boundary Treatment<br>North East and South East Elevation | SBG Project No.         Scales @ A1           2200033         1:200                                                                                                                    |            |                |       | )    | Status | s<br>PLANNING                              |      |     |  |  |
|       | 0 2 4 6 8 10<br>Scale in m. 1:200                         | t: Newcastle (head office): 0191 265 7080 / 0191 213 0133<br>e: info@sadlerbrown.co.uk / mail@akarchitects.net,<br>w: www.architects-group.com<br>copyright: AKA Architects Group Ltd. |            |                |       |      | AK     | AKA SBA<br>SADLER BROWN <sup>®</sup> GROUP |      |     |  |  |