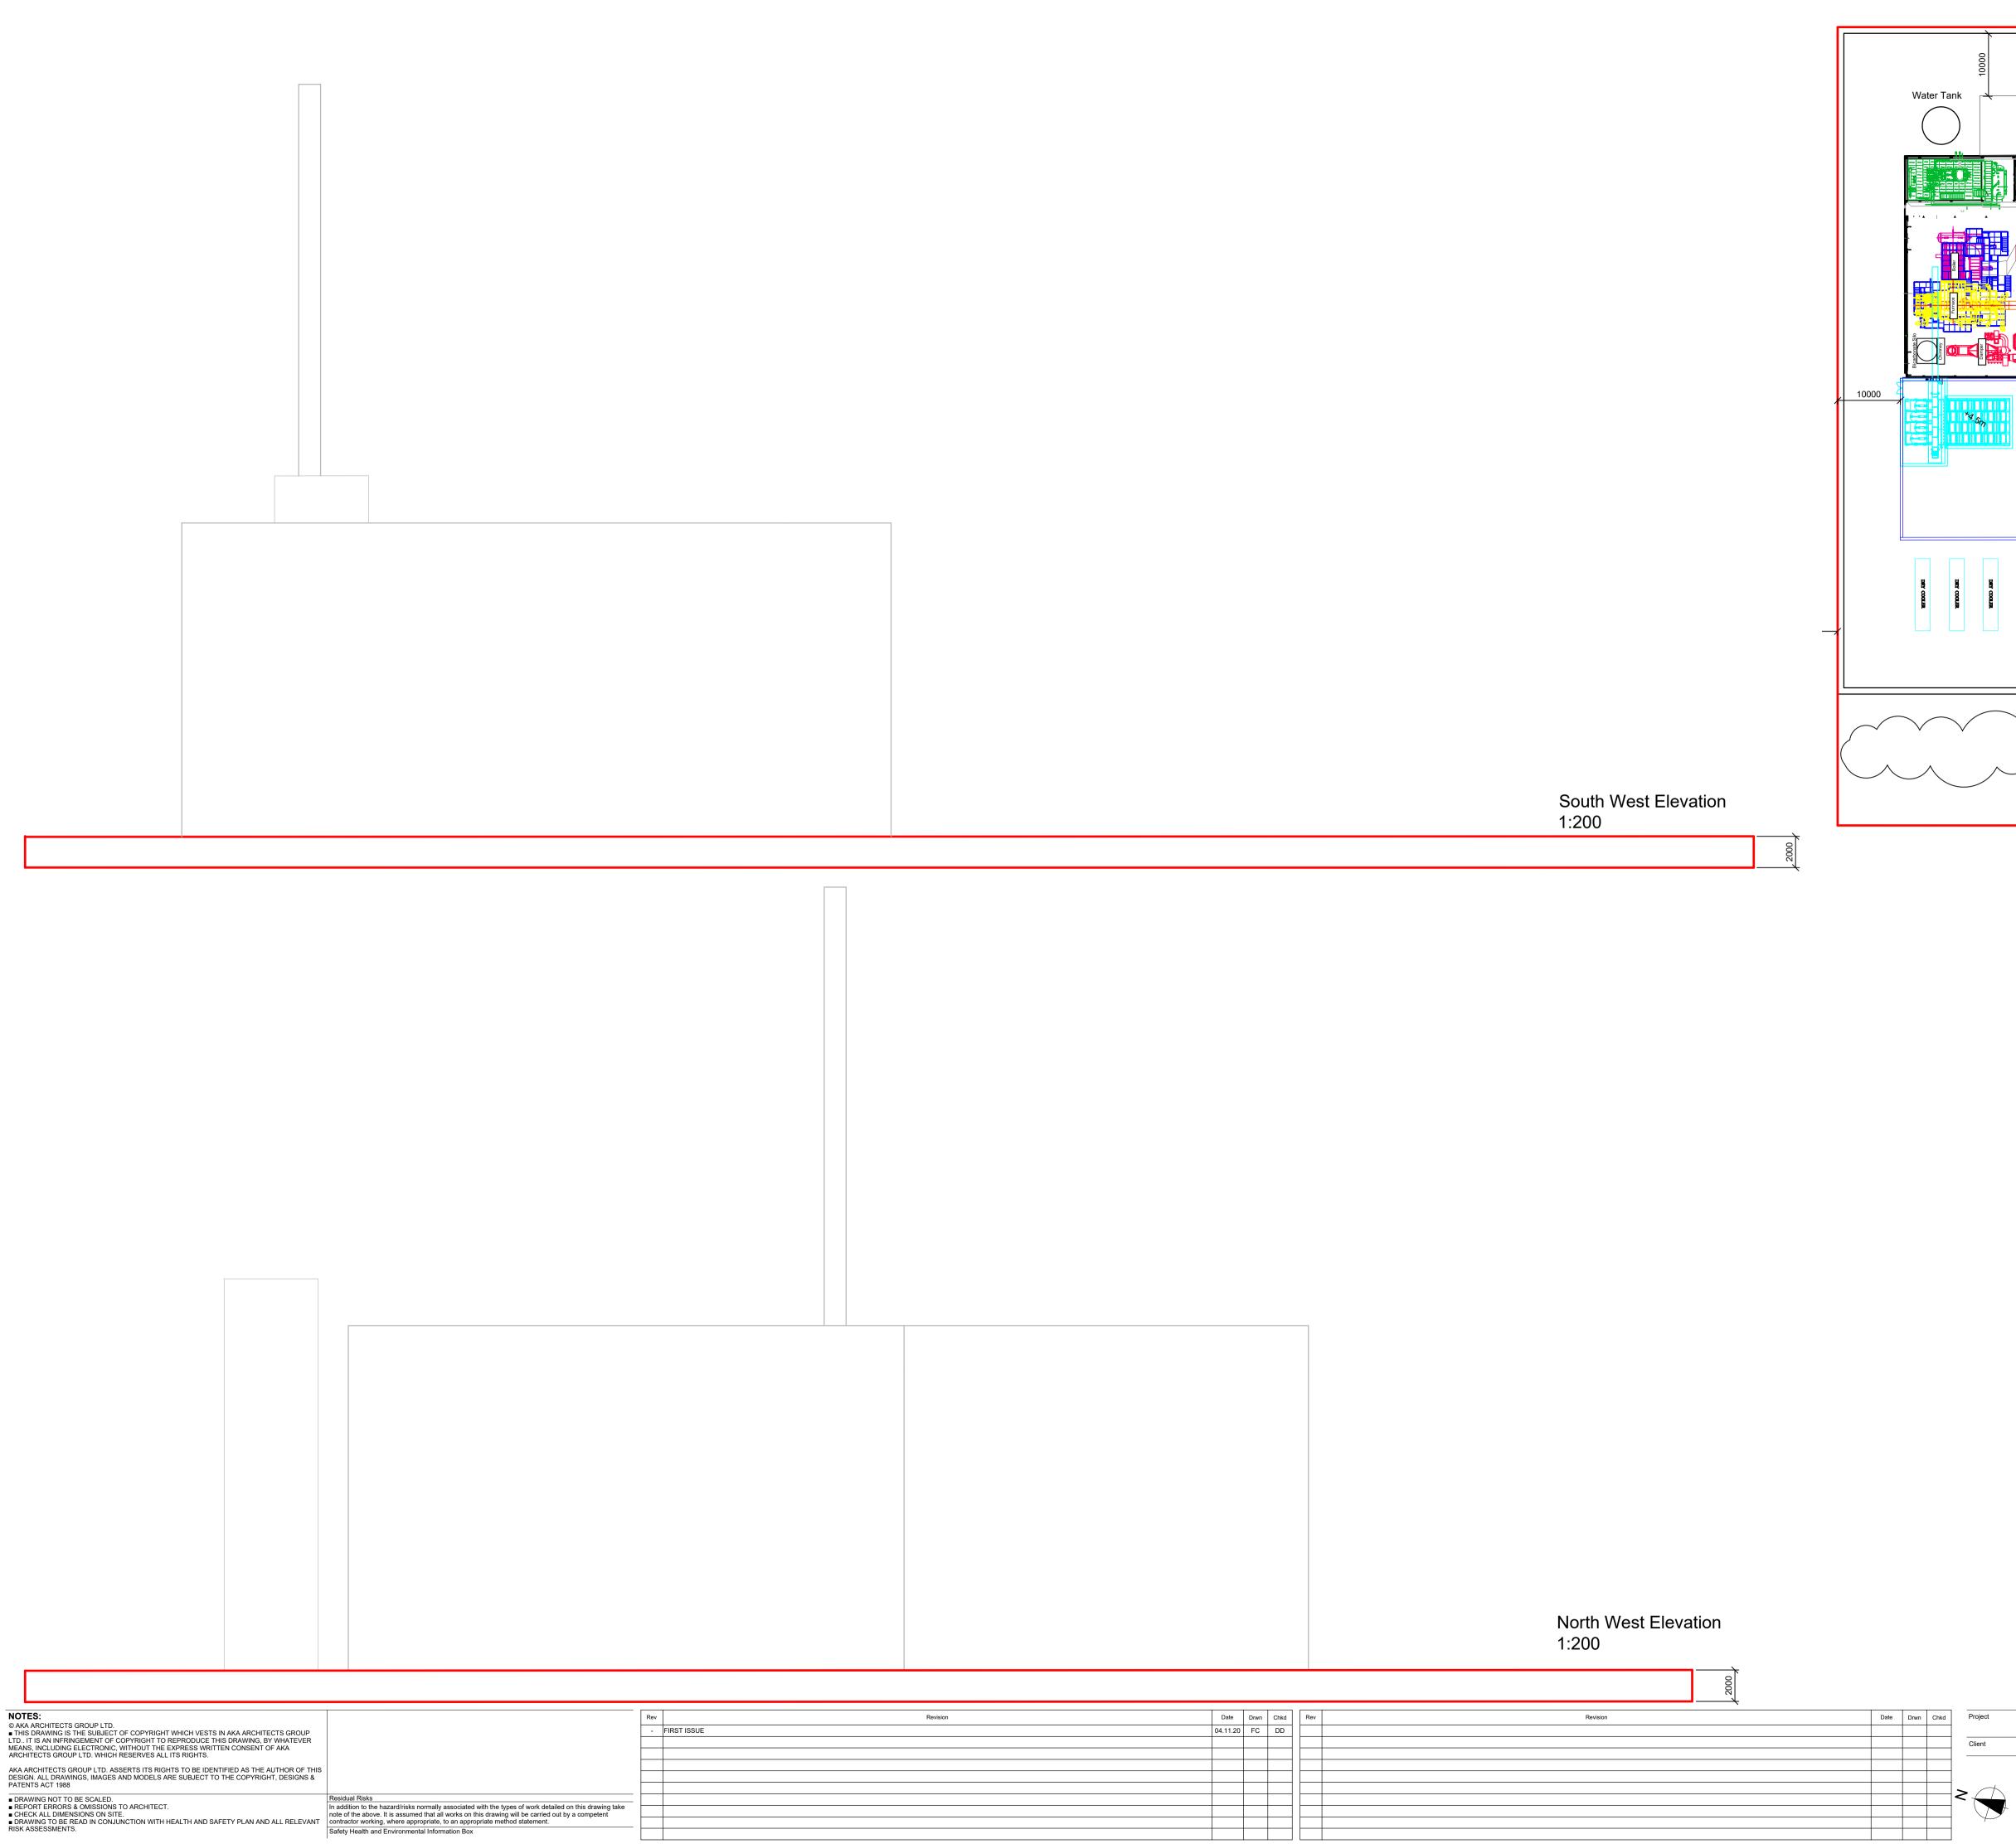

Key Location Plan 1:500

Proposed Materiality: Powder coated metal fencing with steel supports 1:20

| Project | EFW Facility, Consett                                                     |                         | Drawing Number                                                                                                                                                                         |      |        |              |                  |           |       |  |
|---------|---------------------------------------------------------------------------|-------------------------|----------------------------------------------------------------------------------------------------------------------------------------------------------------------------------------|------|--------|--------------|------------------|-----------|-------|--|
|         |                                                                           | project                 | originator                                                                                                                                                                             | zone | level  | type         | role             | number    | rev   |  |
| Client  | Project Genesis Ltd                                                       |                         | *** SBA                                                                                                                                                                                | -    | -00    | -xx          | ÐR               | A AL(0)01 | 4 -   |  |
|         | Layout Title<br>Boundary Treatment<br>South West and North West Elevation |                         | oject No.<br>2200033                                                                                                                                                                   |      | Scales | @ A1<br>1:20 | 0                | Status    | NNING |  |
|         | 0 2 4 6 8<br>Scale in m. 1:200                                            | 0 e: info@s<br>w: www.i | t: Newcastle (head office): 0191 265 7080 / 0191 213 0133<br>e: info@sadlerbrown.co.uk / mail@akarchitects.net,<br>w: www.architects-group.com<br>copyright: AKA Architects Group Ltd. |      |        |              | 33<br>SADLER BRO |           |       |  |